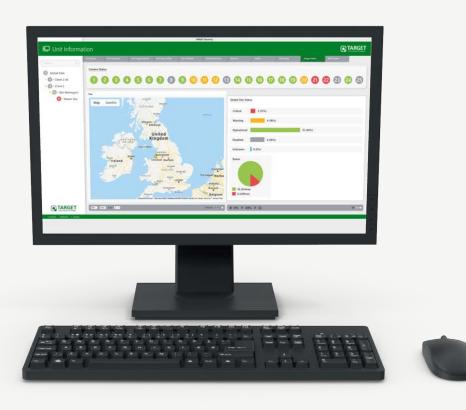

# Live status page

The live status home page presents a tree-view list and map of your systems and sites, plus a summary of any alerts that have been triggered. It can be accessed on a phone, tablet or browser at any time.

# Component information

The current and past status of your cameras, NVRs and the other components of your security system can be viewed.

## Web viewer

The web viewer gives you visibility of the status of system components from any connected device.