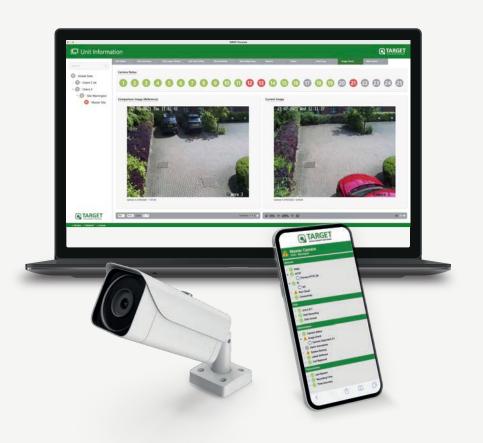

# Image integrity

The integrity of the camera images is automatically compared to a reference image or an image from the previous day. It checks on three attributes: alignment, brightness and focus.

## Web viewer

The web viewer gives you visibility of the status of system components from any connected device.