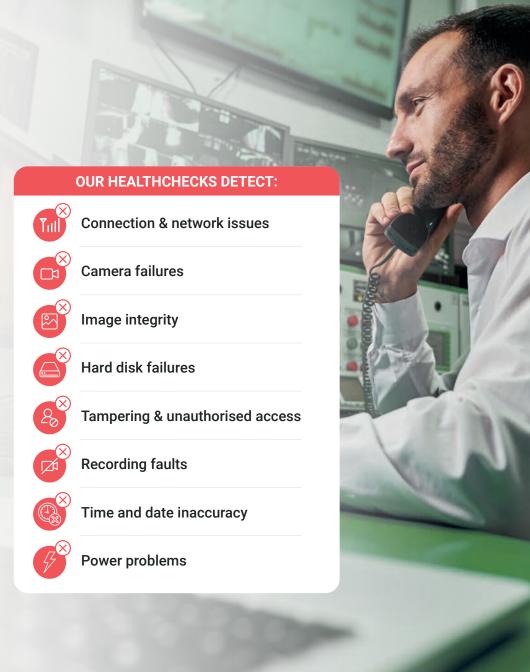

We check the health and status of systems 24/7, so that issues and faults can be detected and resolved before they become a headache!

## 01 | FAULTY CAMERA

Camera develops a fault or simply stops working, most likely a network or power issue.

# Image integrity

The integrity of the camera images is automatically compared to a reference image or an image from the previous day. It checks on three attributes: alignment, brightness and focus.

# Time and date compliance

Highlights inaccurate time and date stamps to ensure your CCTV system provides court admissible footage.