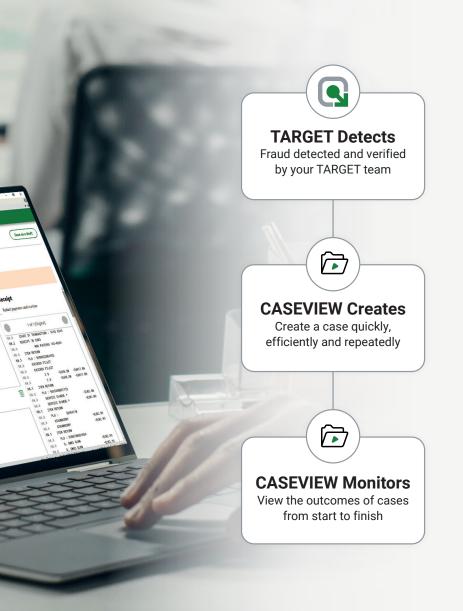

Our on-screen tools help retailers save time. For example, image redaction can be achieved with just one click, allowing more time to detect fraud, rather than documenting it.

Whilst the **TARGET** platform works hard to detect the fraud and gather evidence, retailers rely on **TARGET CASEVIEW** to create, manage and track thousands of cases every day.

TARGET CASEVIEW has been developed specifically for loss prevention teams working in retailers with 50+ stores and offers multiple benefits, including: