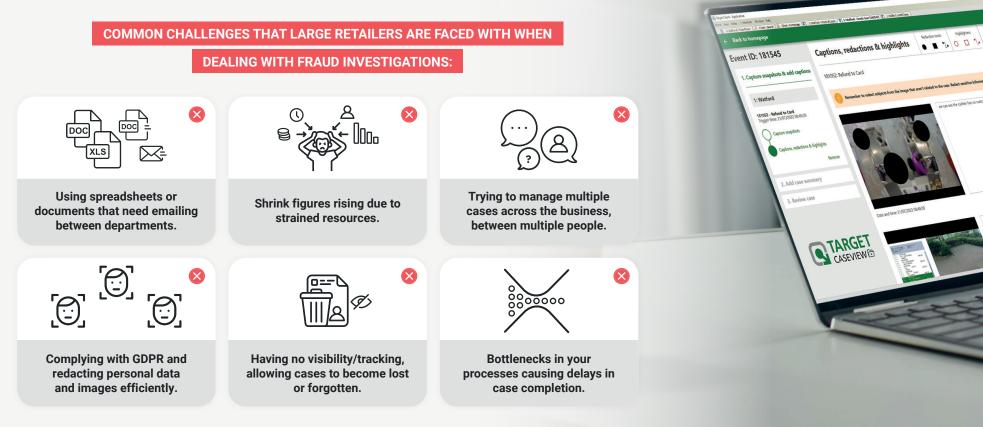

#### Are your loss prevention teams successfully detecting fraud, only to find that these efforts lead to increasing mountains of 'case files' to process?

The sheer scale of fraud cases can often be overwhelming and puts unnecessary pressure on your team, preventing them from managing fraud cases efficiently. Not only that, it also enables fraudsters to stay undetected and cause further losses to your business.