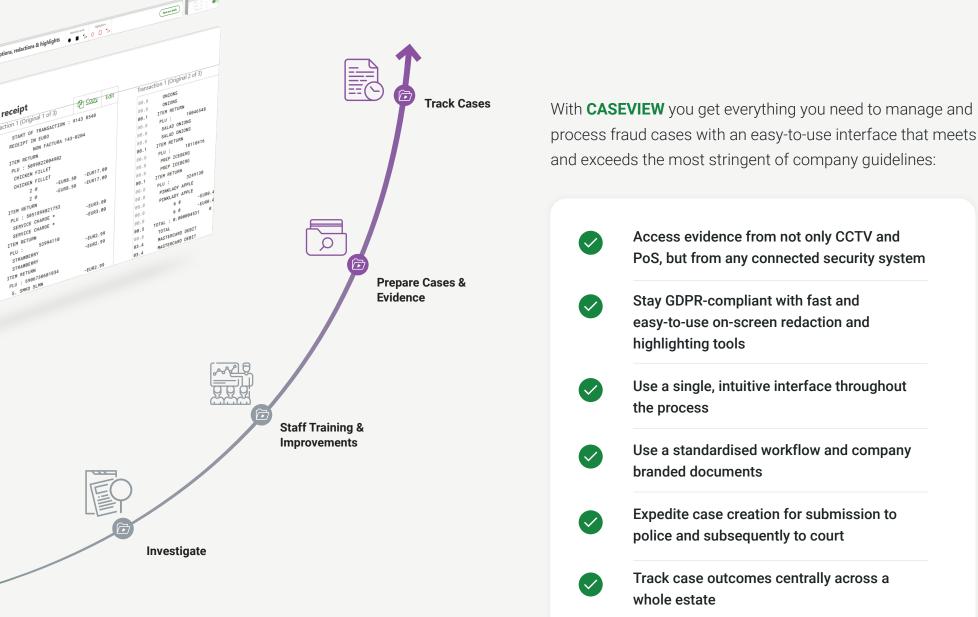

## Take control of the volume of cases with TARGET CASEVIEW to redefine the way you manage fraud with faster results.

Handle each and every fraud case with confidence