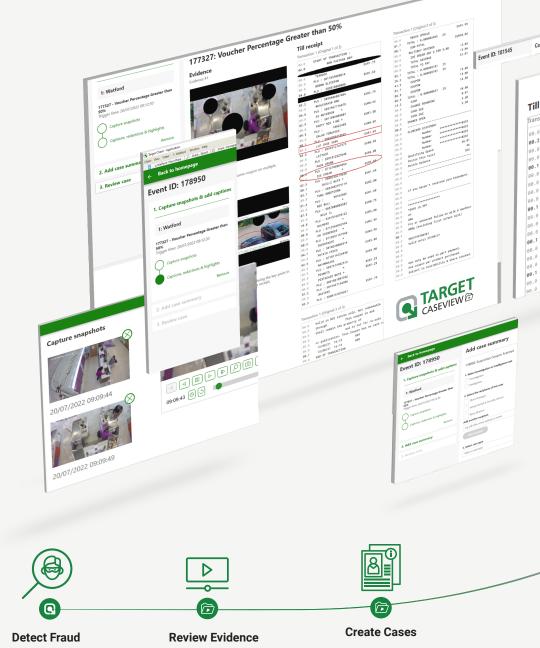

Our on-screen tools help retailers save time. For example, image redaction can be achieved with just one click, allowing more time to detect fraud, rather than documenting it.

Whilst the **TARGET** platform works hard to detect the fraud and gather evidence, retailers rely on **TARGET CASEVIEW** to create, manage and track thousands of cases every day.

TARGET CASEVIEW has been developed specifically for loss prevention teams working in retailers with 50+ stores and offers multiple benefits, including: